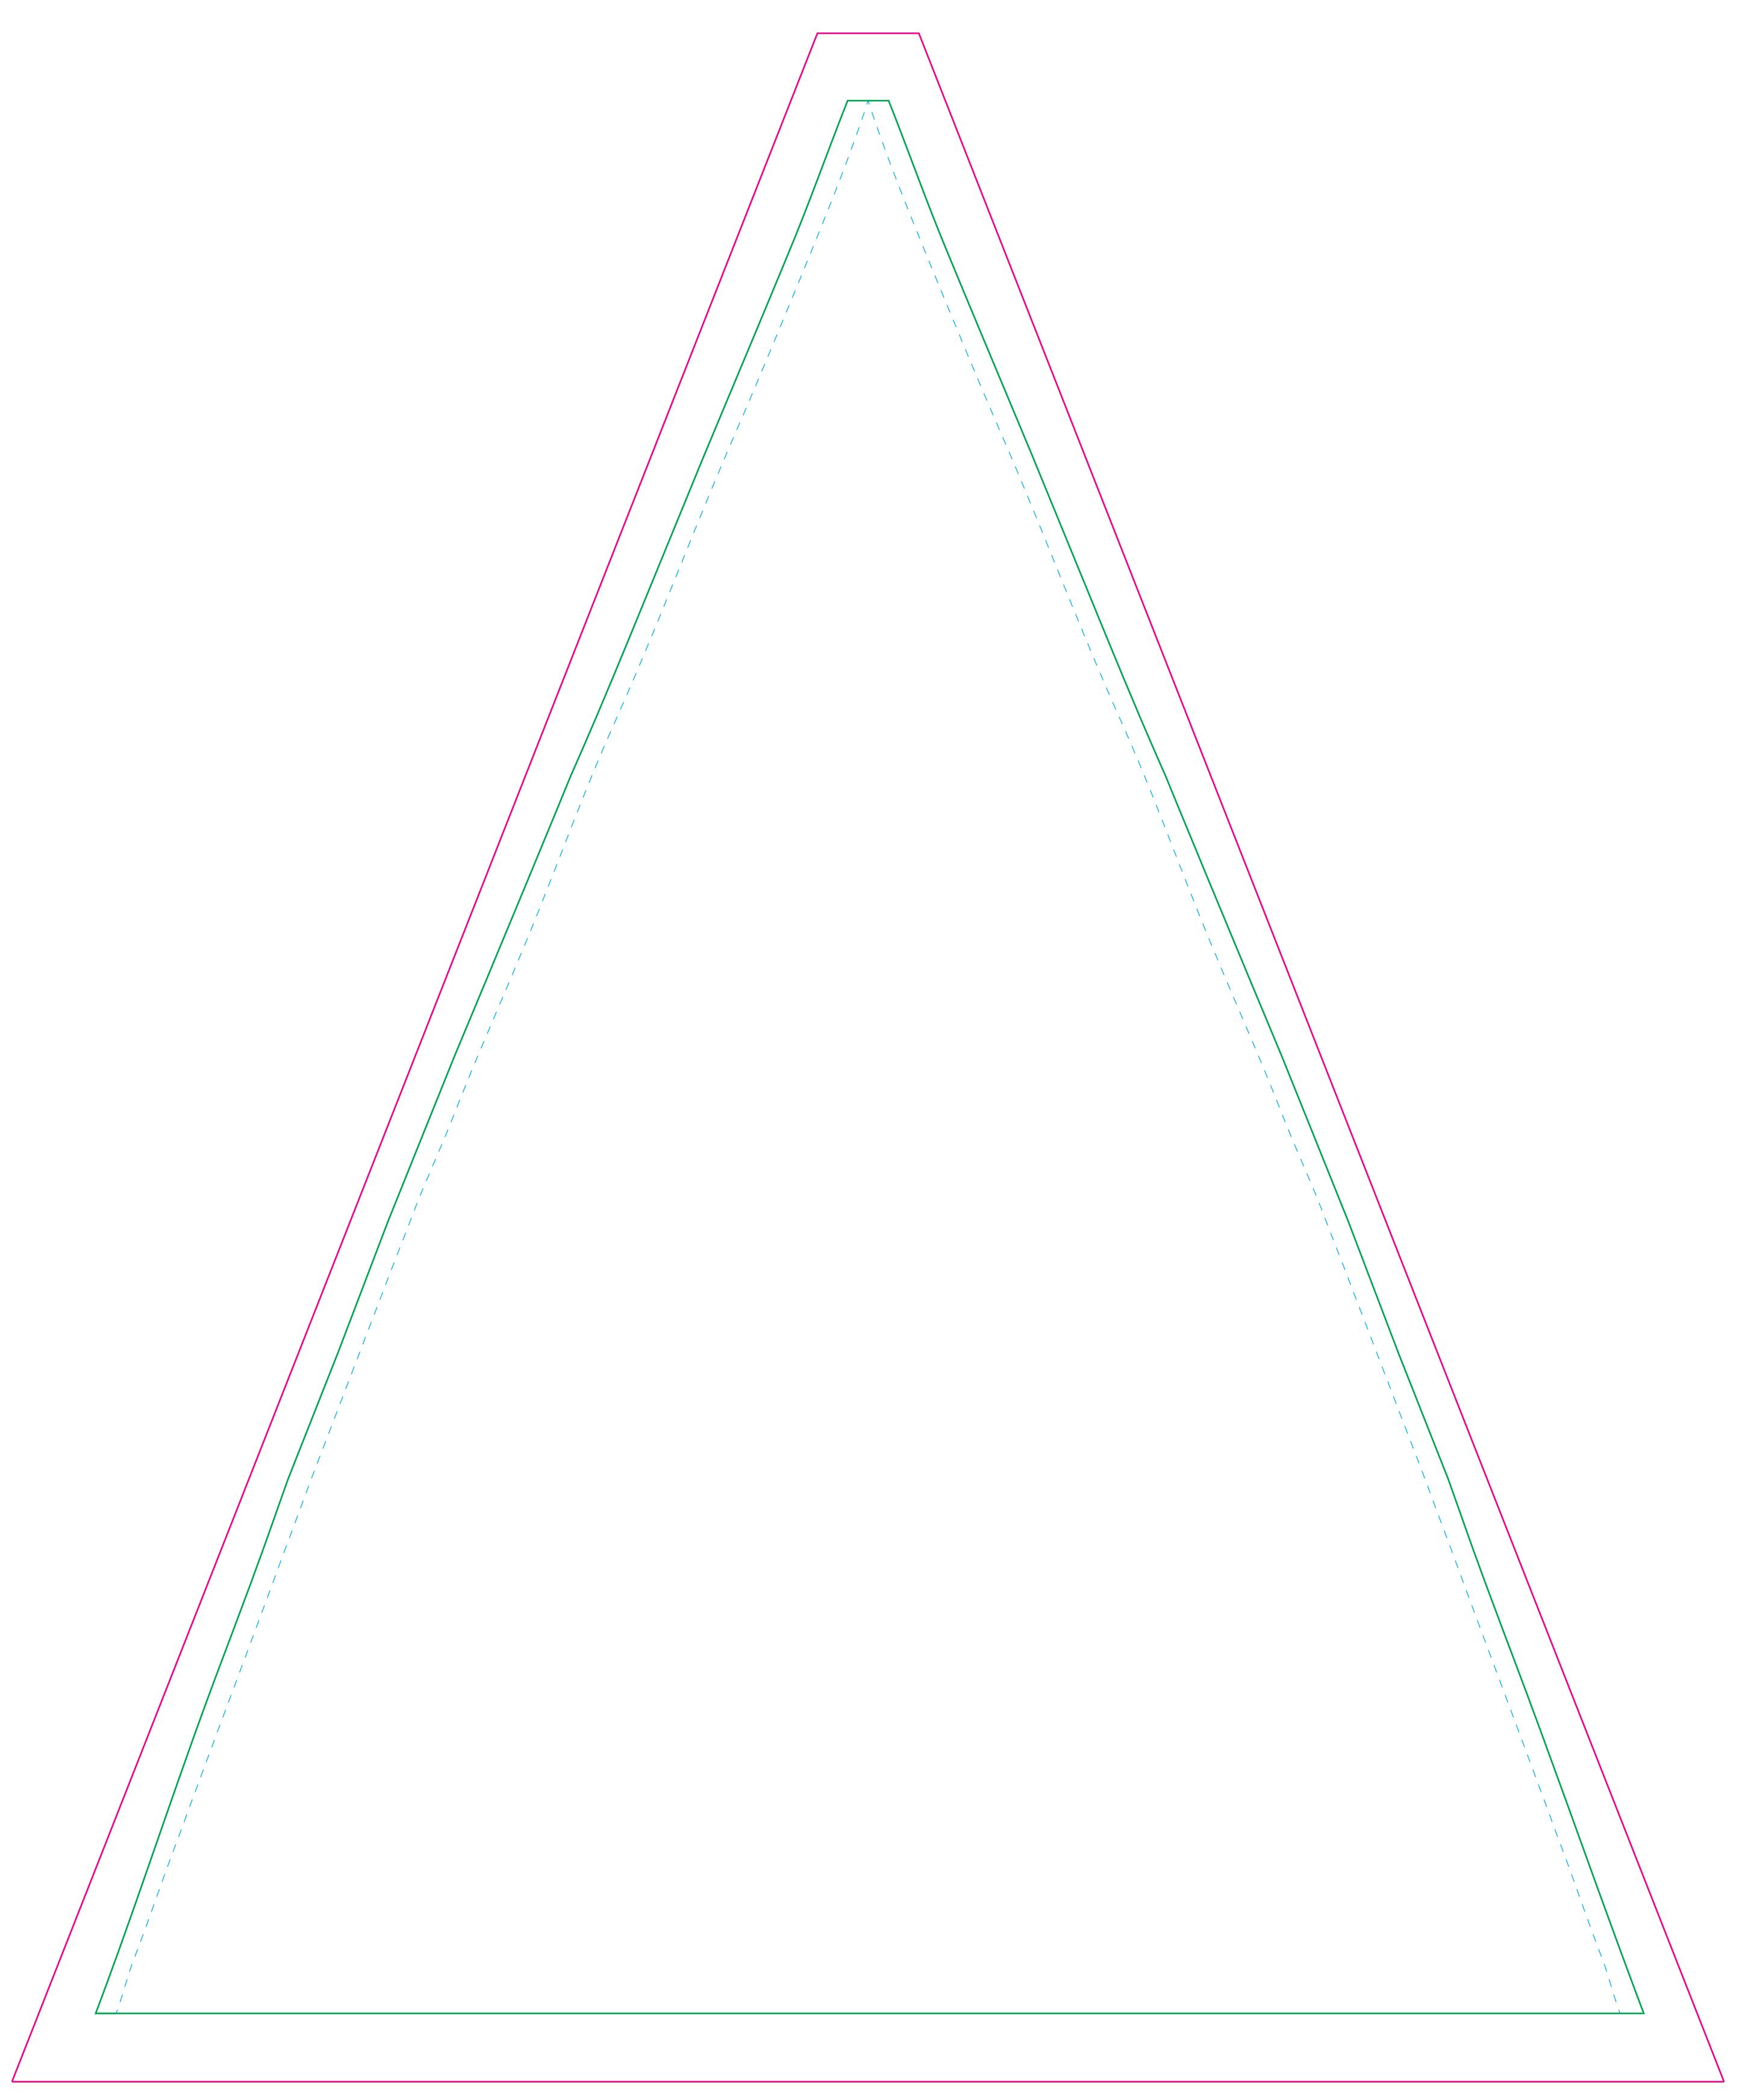

## LAYOUT - COVER

| 9650                     | 🕝 schirmmacher |                                                                       |  |
|--------------------------|----------------|-----------------------------------------------------------------------|--|
| scale:<br>diameter/size: | 1:1<br>180 cm  | <ul><li>cutting line</li><li>visible area</li><li>safe area</li></ul> |  |

## ATTENTION

The reference lines will not be printed.
The colours must not be created in the RGB colour space.