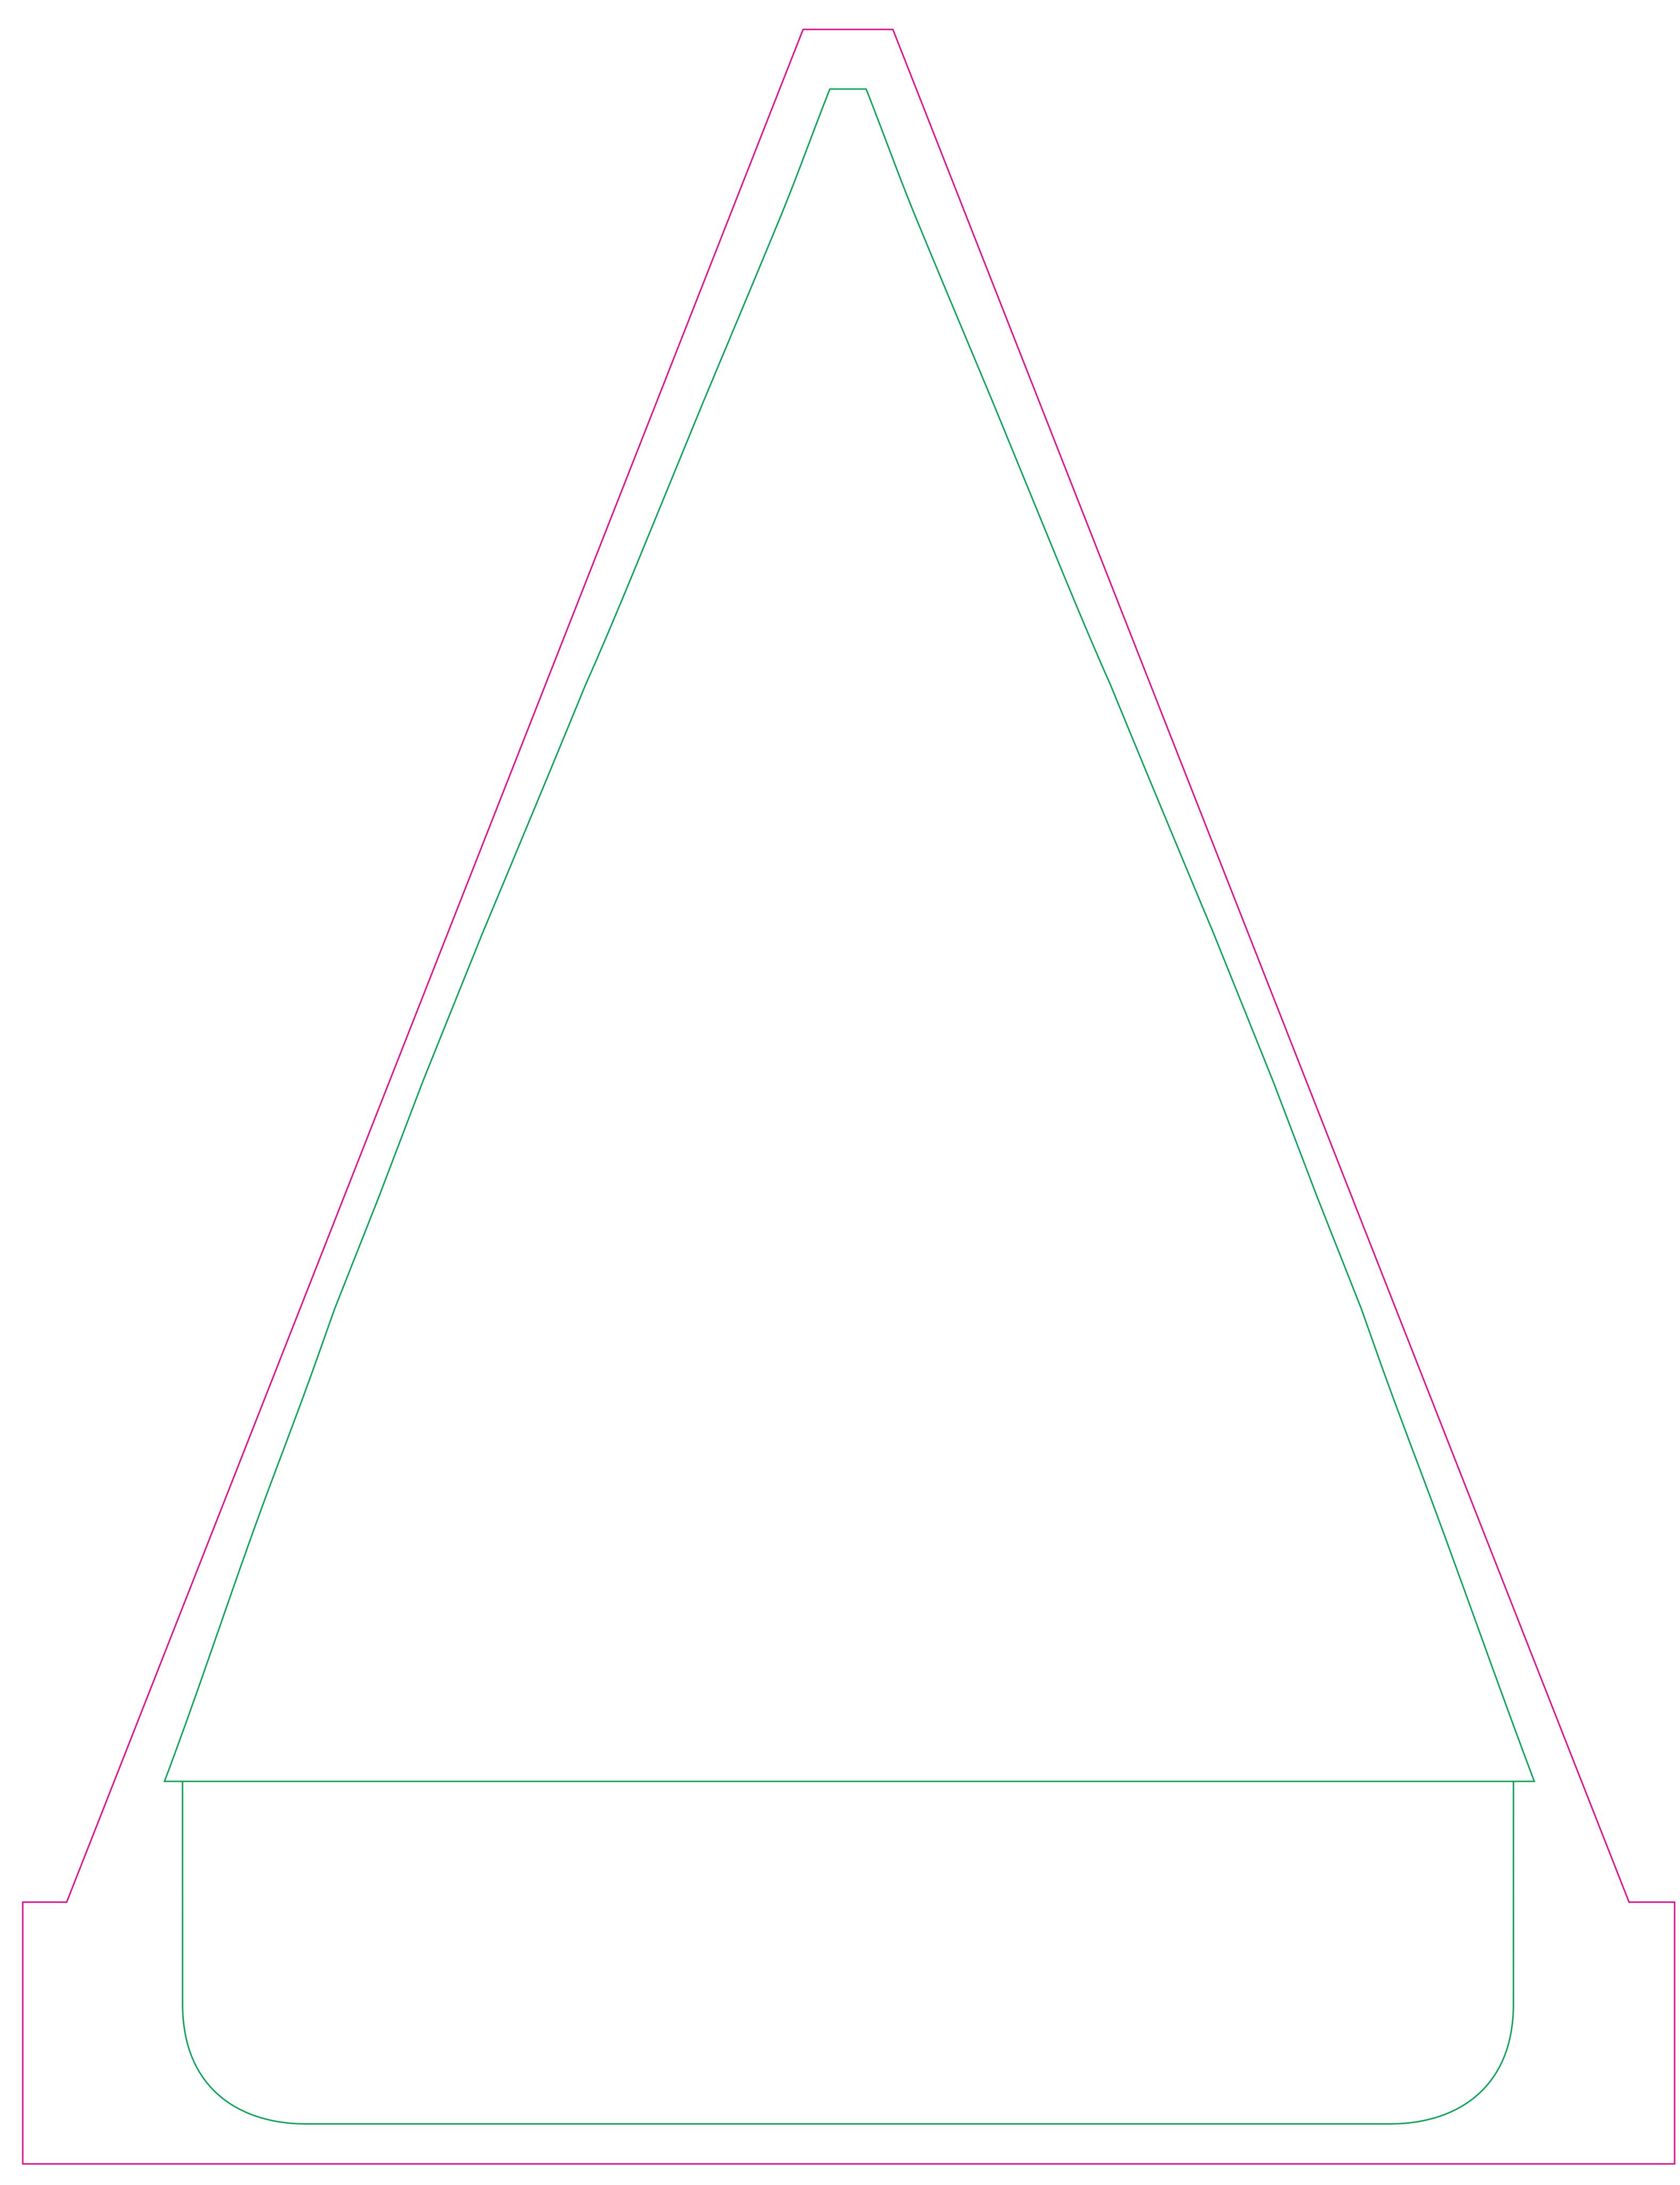

## LAYOUT - COVER

| 9650                                    | 6             | schirm | nmacher                      |
|-----------------------------------------|---------------|--------|------------------------------|
| scale:<br>diameter/size:<br>with Volant | 1:1<br>180 cm |        | cutting line<br>visible area |

## ATTENTION

The reference lines will not be printed.The colours must not be created in the RGB colour space.